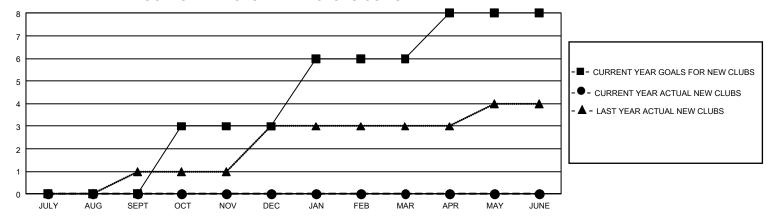

## GMT Constitutional Area 8, Group F

REPORT DOES NOT INCLUDE CLUBS IN UNDISTRICTED AREAS.

| Clubs         |               |             |               | Members               |                         |                         |                                                    |
|---------------|---------------|-------------|---------------|-----------------------|-------------------------|-------------------------|----------------------------------------------------|
|               | RESULTS FOR   | R 2021-2022 |               | RESULTS FOR 2021-2022 |                         |                         |                                                    |
| QUARTER       | NEW CLUB GOAL | NEW CLUBS   | DROPPED CLUBS | QUARTER MEM           | IBER GROWTH NET<br>GOAL | MEMBER GROWTH<br>ACTUAL | DROPPED MEMBERS<br>ACTUAL (including<br>transfers) |
| JULY/AUG/SEPT | 0             | 0           | 0             | JULY/AUG/SEPT         | 50                      | 38                      | 59                                                 |
| OCT/NOV/DEC   | 9             | 0           | 8             | OCT/NOV/DEC           | 70                      | 47                      | 235                                                |
| JAN/FEB/MAR   | 9             | 0           | 4             | JAN/FEB/MAR           | 80                      | 36                      | 81                                                 |
| APR/MAY/JUNE  | 6             | 0           | 0             | APR/MAY/JUNE          | 68                      | 0                       | 0                                                  |

## GOALS AND ACTUAL NEW CLUBS CUMULATIVE