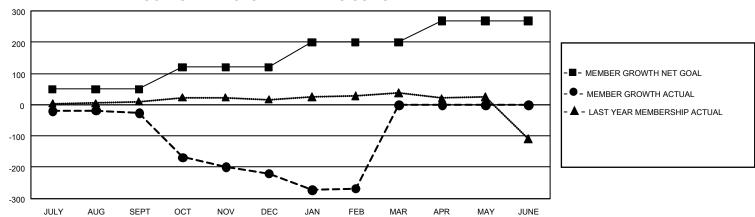

## GMT Constitutional Area 8, Group F

REPORT DOES NOT INCLUDE CLUBS IN UNDISTRICTED AREAS.

| Clubs         |               |             |               | Members               |                         |                         |                                                    |
|---------------|---------------|-------------|---------------|-----------------------|-------------------------|-------------------------|----------------------------------------------------|
|               | RESULTS FOR   | R 2021-2022 |               | RESULTS FOR 2021-2022 |                         |                         |                                                    |
| QUARTER       | NEW CLUB GOAL | NEW CLUBS   | DROPPED CLUBS | QUARTER MEM           | IBER GROWTH NET<br>GOAL | MEMBER GROWTH<br>ACTUAL | DROPPED MEMBERS<br>ACTUAL (including<br>transfers) |
| JULY/AUG/SEPT | 0             | 0           | 0             | JULY/AUG/SEPT         | 50                      | 38                      | 59                                                 |
| OCT/NOV/DEC   | 9             | 0           | 8             | OCT/NOV/DEC           | 70                      | 47                      | 235                                                |
| JAN/FEB/MAR   | 9             | 0           | 4             | JAN/FEB/MAR           | 80                      | 36                      | 81                                                 |
| APR/MAY/JUNE  | 6             | 0           | 0             | APR/MAY/JUNE          | 68                      | 0                       | 0                                                  |

## GOALS AND ACTUAL MEMBERS CUMULATIVE

| DROPPED CLUBS: 12 |     | 40 CLUBS OF 108 ADDED 1 OR<br>MORE NEW MEMBERS | GENDER DISTRIBUTION                 |                |  |
|-------------------|-----|------------------------------------------------|-------------------------------------|----------------|--|
|                   |     |                                                | MALE                                | 1,461 (68.08%) |  |
|                   |     |                                                | FEMALE                              | 685 (31.92%)   |  |
| DROPPED MEMBERS   |     |                                                | NON BINARY                          | 0 (0.00%)      |  |
| DECEASED          | 18  |                                                | PREFER NOT TO ANSWER                | 0 (0.00%)      |  |
| CLUB CANCELLED    | 194 |                                                | TOTAL FAMILY UNIT MEMBERS           | s 247          |  |
| OTHER             | 163 | CLICK HERE FOR                                 |                                     |                |  |
| TOTAL             | 375 | CUMULATIVE MEMBERSHIP DATA                     | FAMILY MEMBERS PAYING HALF DUES 126 |                |  |